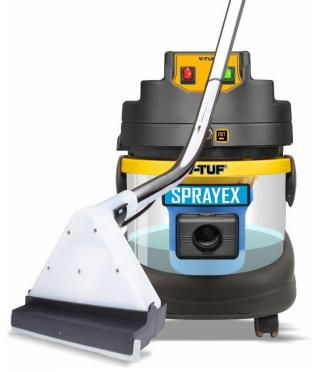

## SPRAYEX HDC

## SPRAY EXTRACTION CLEANER FOR UPHOLSTERY AND CARPETS – HEAVY DUTY ACCESSORIES

#### SPRAYEX HDCX110 110V SPRAY EXTRACTION CLEANER

SPRAYEX HDC240 240V SPRAY EXTRACTION CLEANER

### FEATURES

SIMPLE & RELIABLE PUMP / EXTRACTION CONTROL EXTREMELY RESILIENT HEAD, TANK, BASE AND CLIPS 4 MULTI DIRECTIONAL NON-MARKING CASTORS WASHABLE FILTERS TWIN TURBINE MOTOR EXTRA LONG CABLE INDUSTRIALMETAL QUICK COUPINGS DEFINITIVE HOSE CONNECTOR CONSOLIDATED FEED & EXTRACTTOOL SYSTEM QUICK SPARES AND ACCESSORIES AVAILABILITY ANTI FOAM SYSTEM

## **SPECIFICATION**

MOTOR POWER: 1400W INDUSTRIAL WITH TWIN TURBINE BYPASS VOLTAGE: 110 & 240 VOLTAGE – 50/60Hz AIR FLOW: 60 L/SEC (215 cbm/HOUR) WATER LIFT: 2,400mm TANK SIZE: 21 LITRES WASTE - DETERGENT: 8L WEIGHT: NETT: 11.8kg (GROSS: 12.9kg PACKAGE WEIGHT) OPERATING NOISE LEVEL (DB9A)): 60 DIMENSIONS (H x W x D): MACHINE: 55 x 40 x 43cm (PACKAGE: 58 x 41 x 40cm)