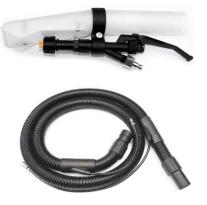

# V-TUF



## SPRAYEX HDC

## SPRAY EXTRACTION CLEANER FOR UPHOLSTERY AND CARPETS – HEAVY DUTY ACCESSORIES



#### USE WITH VTC420 - CARPET SANITISER



#### SPRAYEX HDCX110 110V SPRAY EXTRACTION CLEANER

SPRAYEX HDC240 240V SPRAY EXTRACTION CLEANER

## ACCESSORIES INCLUDED

たんか 守いてん



### FEATURES

SIMPLE & RELIABLE PUMP / EXTRACTION CONTROL EXTREMELY RESILIENT HEAD, TANK, BASE AND CLIPS 4 MULTI DIRECTIONAL NON-MARKING CASTORS WASHABLE FILTERS TWIN TURBINE MOTOR EXTRA LONG CABLE INDUSTRIALMETAL QUICK COUPINGS DEFINITIVE HOSE CONNECTOR CONSOLIDATED FEED & EXTRACTTOOL SYSTEM QUICK SPARES AND ACCESSORIES AVAILABILITY ANTI FOAM SYSTEM



## **SPECIFICATION**

MOTOR POWER: 1400W INDUSTRIAL WITH TWIN TURBINE BYPASS VOLTAGE: 110 & 240 VOLTAGE – 50/60Hz AIR FLOW: 60 L/SEC (215 cbm/HOUR) WATER LIFT: 2,400mm TANK SIZE: 21 LITRES WASTE - DETERGENT: 8L WEIGHT: NETT: 11.8kg (GROSS: 12.9kg PACKAGE WEIGHT) OPERATING NOISE LEVEL (DB9A)): 60 DIMENSIONS (H x W x D): MACHINE: 55 x 40 x 43cm (PACKAGE: 58 x 41 x 40cm)

## WHY BUY?

V-TUF.COM

T +44(0) 1522 51 57 67

Deep Clean Performance